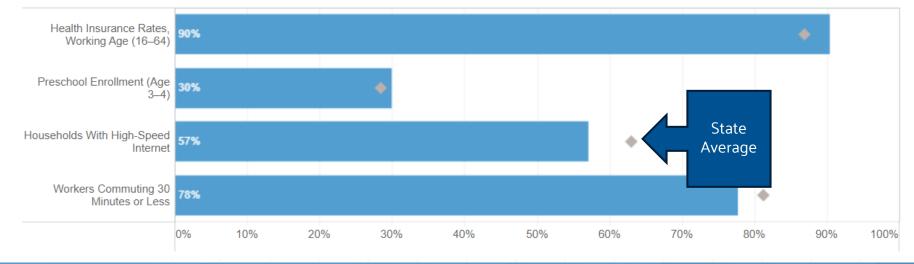

#### Westmoreland County Community Dashboard

#### Households With High-Speed Internet, Below ALICE Threshold, by Race/Ethnicity

Only 57% of households have access to high-speed internet

#### Preschool Enrollment (Age 3–4), Below ALICE Threshold, by Race/Ethnicity

Preschool Enrollment 17% lower than state average