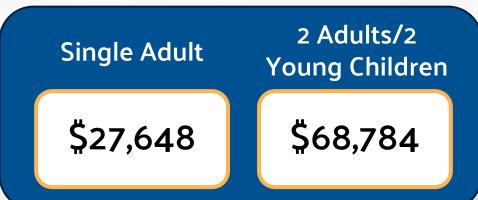

### **HOUSEHOLD SURVIVAL BUDGET FOR PENNSYLVANIA**

| Monthly Costs         | Single Adult | 2 Adults/2 Young<br>Children |
|-----------------------|--------------|------------------------------|
| Rent                  | \$519        | \$628                        |
| Utilities             | \$154        | \$292                        |
| Child Care            | \$o          | \$1,275                      |
| Food                  | \$434        | \$1,182                      |
| Transportation        | \$323        | \$788                        |
| Health Care           | \$223        | \$885                        |
| Technology            | \$75         | \$11O                        |
| Miscellaneous         | \$173        | \$516                        |
| Tax Payment (Credits) | \$292        | (\$193)                      |
| Monthly Total         | \$2,193      | \$5,483                      |
| Annual Total          | \$26,316     | \$65,796                     |
| Hourly Wage           | \$13.16      | \$30.12                      |