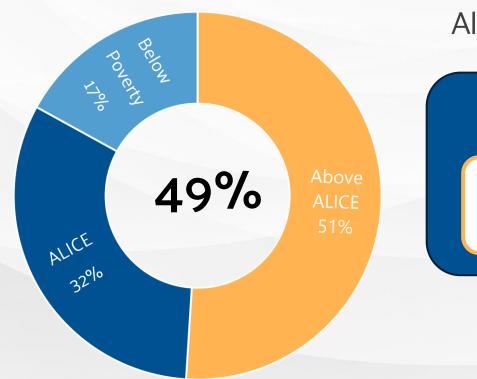

Same across US, except Alaska and Hawaii

12% of households earn below FPL

### ASSET, LIMITED, INCOME-CONSTRAINED, EMPLOYED (ALICE)

- Captures households above the federal poverty level yet struggle to afford basic expenses.
- Who are people living in ALICE?
  - Households living paycheck to paycheck.
  - Workers whose wages are not keeping up with the rising costs of goods and services.
  - Spans all races, ages, ethnicities and abilities, but disproportionately affects Black, Indigenous People of Color (BIPOC) households.