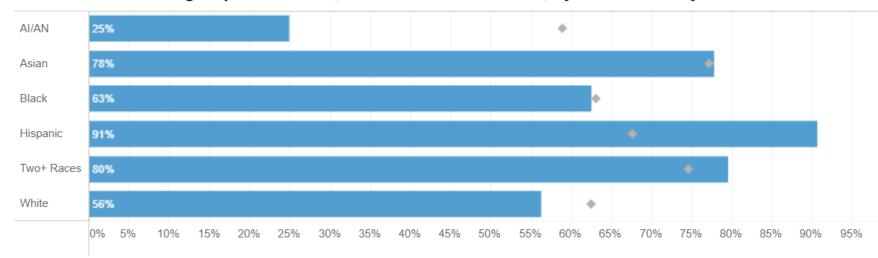

#### Key Variable: Full-Time Workers Earning Enough for Household Survival Budget (1 Adult, 1 School-Age Child) by Race/Ethnicity