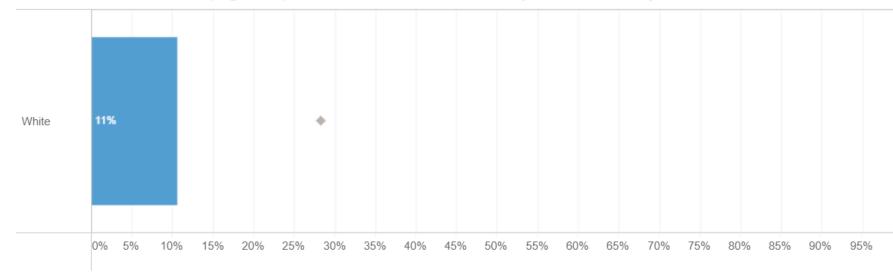

#### Key Variable: Full-Time Workers Earning Enough for Household Survival Budget (1 Adult, 1 School-Age Child) by Race/Ethnicity