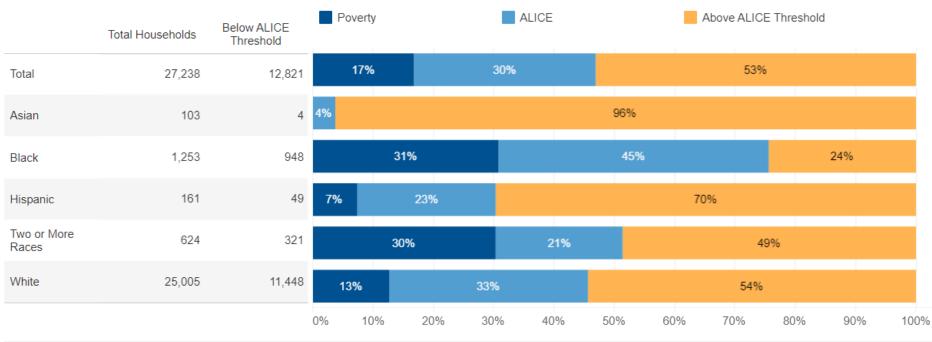

rning above the poverty level but below the basic cost of living in their communities.

This interactive tool helps policymakers and community stakeholders better understand how many households are actually struggling in their district.

#### How to Use This Tool

Not sure where to look? Find your district by address or current location.

| Select Partner State | Legislative Districts (State or Federal)   |   | Select District |
|----------------------|--------------------------------------------|---|-----------------|
| Pennsylvania 🔹       | State Legislative District (Upper Chamber) | • | (All)           |



# **LEGISLATIVE DISTRICT 63**

5%

0%

10%

15%

House District 63, Pennsylvania



20%

25%

30%

35%

40%

45%



# **LEGISLATIVE DISTRICT 51**

House District 51, Pennsylvania







# **LEGISLATIVE DISTRICT 30**

House District 30, Pennsylvania







## **ALICE TOOLS: ECONOMIC VIABILITY DASHBOARD**

#### Measuring Economic Well-Being for ALICE Households

- Explores why so many households are struggling.
- Deeper dive into:
  - Work
  - Housing
  - Community
  - Gaps

MAPS & DATA LOCATION COMPARISON TOOL ACTION PLANNER FRAMEWORK & VARIABLES

#### ALICE Economic Viability Dashboard Maps and Data: National, State, and Local Levels

The ALICE Economic Viability Dashboard includes four map views – Work, Housing, Community, and Gap Map – and related variables for each view.

The data source is the U.S. Census Bureau's Public Use Microdata Sample (PUMS, 2021). Geographies included in this dataset are **U.S., State**, and **Public Use Microdata Areas** (PUMAs).

####