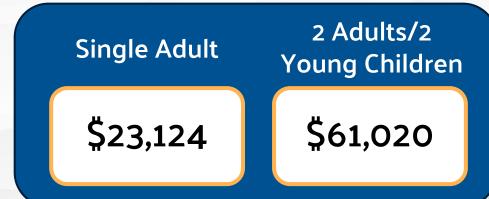

### **HOUSEHOLD SURVIVAL BUDGET FOR PENNSYLVANIA**

| Monthly Costs         | Single Adult | 2 Adults/2 Young<br>Children |
|-----------------------|--------------|------------------------------|
| Rent                  | \$519        | \$628                        |
| Utilities             | \$154        | \$292                        |
| Child Care            | \$o          | \$1,275                      |
| Food                  | \$434        | \$1,182                      |
| Transportation        | \$323        | \$788                        |
| Health Care           | \$223        | \$885                        |
| Technology            | \$75         | \$11O                        |
| Miscellaneous         | \$173        | \$516                        |
| Tax Payment (Credits) | \$292        | (\$193)                      |
| Monthly Total         | \$2,193      | \$5,483                      |
| Annual Total          | \$26,316     | \$65,796                     |
| Hourly Wage           | \$13.16      | \$30.12                      |