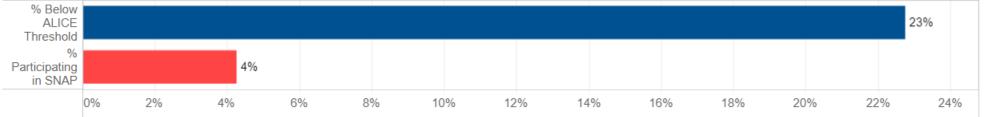

### **Exploring Financial Hardship by District**

- Understand how families in your district are doing
- Provides data on:
  - Total number of households below ALICE threshold
  - Household finances by race
  - SNAP participation

# **LEGISLATIVE DISTRICT 63**

5%

0%

10%

15%

House District 63, Pennsylvania

20%

25%