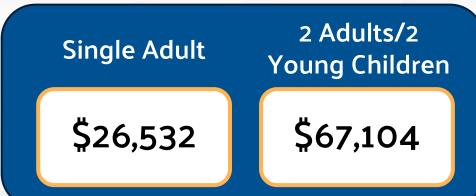

### **HOUSEHOLD SURVIVAL BUDGET FOR PENNSYLVANIA**

| Monthly Costs         | Single Adult | 2 Adults/2 Young<br>Children |
|-----------------------|--------------|------------------------------|
| Rent                  | \$519        | \$628                        |
| Utilities             | \$154        | \$292                        |
| Child Care            | \$o          | \$1,275                      |
| Food                  | \$434        | \$1,182                      |
| Transportation        | \$323        | \$788                        |
| Health Care           | \$223        | \$885                        |
| Technology            | \$75         | \$11O                        |
| Miscellaneous         | \$173        | \$516                        |
| Tax Payment (Credits) | \$292        | (\$193)                      |
| Monthly Total         | \$2,193      | \$5,483                      |
| Annual Total          | \$26,316     | \$65,796                     |
| Hourly Wage           | \$13.16      | \$30.12                      |