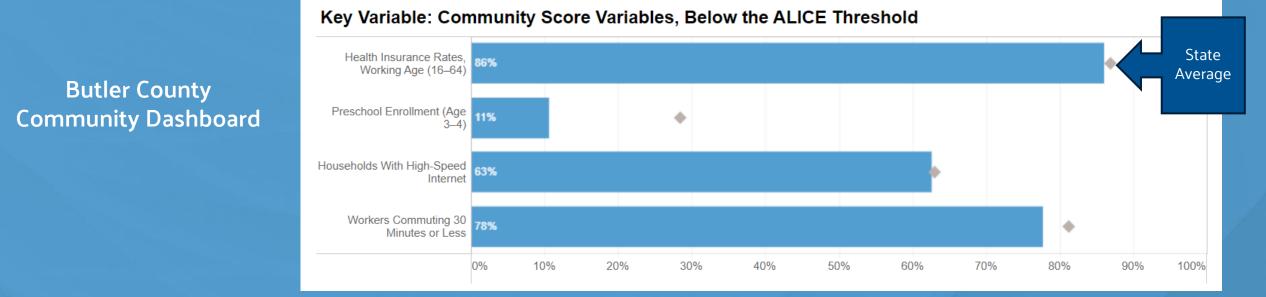

#### Key Variable: Community Score Variables, Below the ALICE Threshold

#### Westmoreland County Community Dashboard

#### Households With High-Speed Internet, Below ALICE Threshold, by Race/Ethnicity

Only 57% of households have access to high-speed internet

#### Preschool Enrollment (Age 3–4), Below ALICE Threshold, by Race/Ethnicity

Preschool Enrollment 17% lower than state average