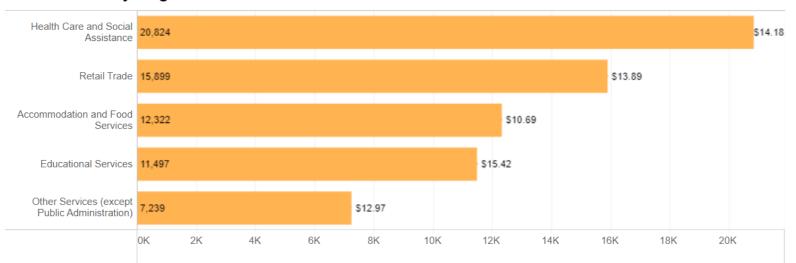

#### Most Common Industries for Workers Below ALICE Threshold with Number of Workers and Average Full-Time Hourly Wage

Education Services includes early childhood workers. The average pay for this category is \$15.42.