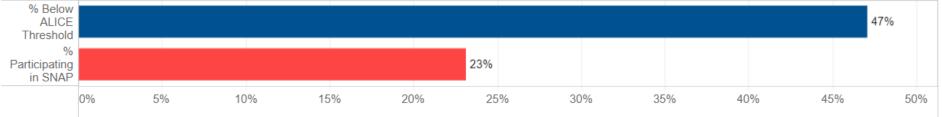

### **Exploring Financial Hardship by District**

- Understand how families in your district are doing
- Provides data on:
  - Total number of households below ALICE threshold
  - Household finances by race
  - SNAP participation

# **LEGISLATIVE DISTRICT 63**

5%

0%

10%

15%

House District 63, Pennsylvania

20%

25%