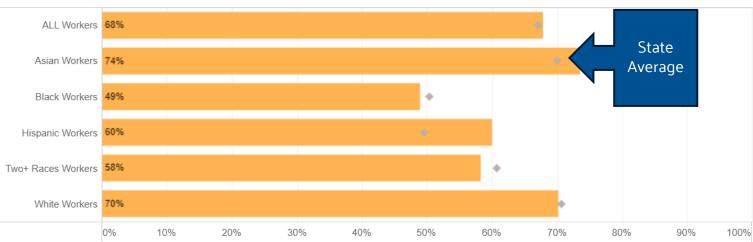

#### Key Variable: Full-Time Workers Earning Enough for Household Survival Budget (1 Adult, 1 School-Age Child) by Race/Ethnicity