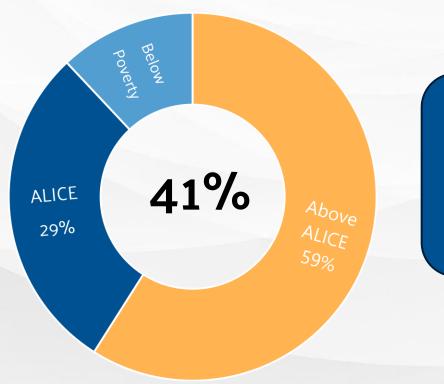

Same across US, except Alaska and Hawaii

12% of households earn below FPL

### ASSET, LIMITED, INCOME-CONSTRAINED, EMPLOYED (ALICE)

- Captures households above the federal poverty level yet struggle to afford basic expenses.
- Who are people living in ALICE?
  - Households living paycheck to paycheck.
  - Workers whose wages are not keeping up with the rising costs of goods and services.
  - Spans all races, ages, ethnicities and abilities, but disproportionately affects Black, Indigenous People of Color (BIPOC) households.