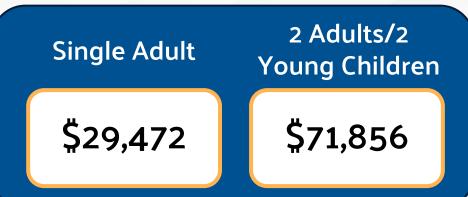

### **HOUSEHOLD SURVIVAL BUDGET FOR PENNSYLVANIA**

| Monthly Costs         | Single Adult | 2 Adults/2 Young<br>Children |
|-----------------------|--------------|------------------------------|
| Rent                  | \$519        | \$628                        |
| Utilities             | \$154        | \$292                        |
| Child Care            | \$o          | \$1,275                      |
| Food                  | \$434        | \$1,182                      |
| Transportation        | \$323        | \$788                        |
| Health Care           | \$223        | \$885                        |
| Technology            | \$75         | \$11O                        |
| Miscellaneous         | \$173        | \$516                        |
| Tax Payment (Credits) | \$292        | (\$193)                      |
| Monthly Total         | \$2,193      | \$5,483                      |
| Annual Total          | \$26,316     | \$65,796                     |
| Hourly Wage           | \$13.16      | \$30.12                      |