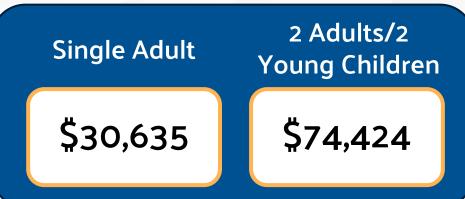

### **FEDERAL POVERTY LEVEL**

| SINGLE ADULT                                       | FAMILY OF FOUR                                     |
|----------------------------------------------------|----------------------------------------------------|
| \$15,060 annual income.<br>\$1,255 monthly income. | \$31,200 annual income.<br>\$2,600 monthly income. |
|                                                    |                                                    |

Same across US, except Alaska and Hawaii

12% of households earn below FPL