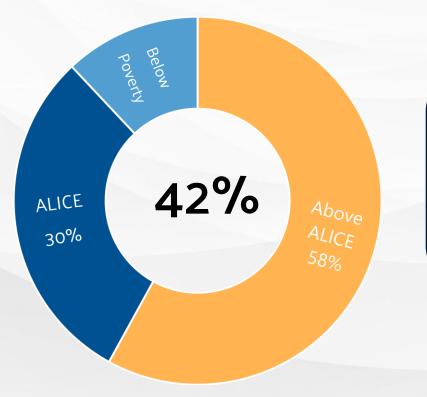

Same across US, except Alaska and Hawaii

12% of households earn below FPL

### ASSET, LIMITED, INCOME-CONSTRAINED, EMPLOYED (ALICE)

- Captures households above the federal poverty level yet struggle to afford basic expenses.
- Who are people living in ALICE?
  - Households living paycheck to paycheck.
  - Workers whose wages are not keeping up with the rising costs of goods and services.
  - Spans all races, ages, ethnicities and abilities, but disproportionately affects Black, Indigenous People of Color (BIPOC) households.