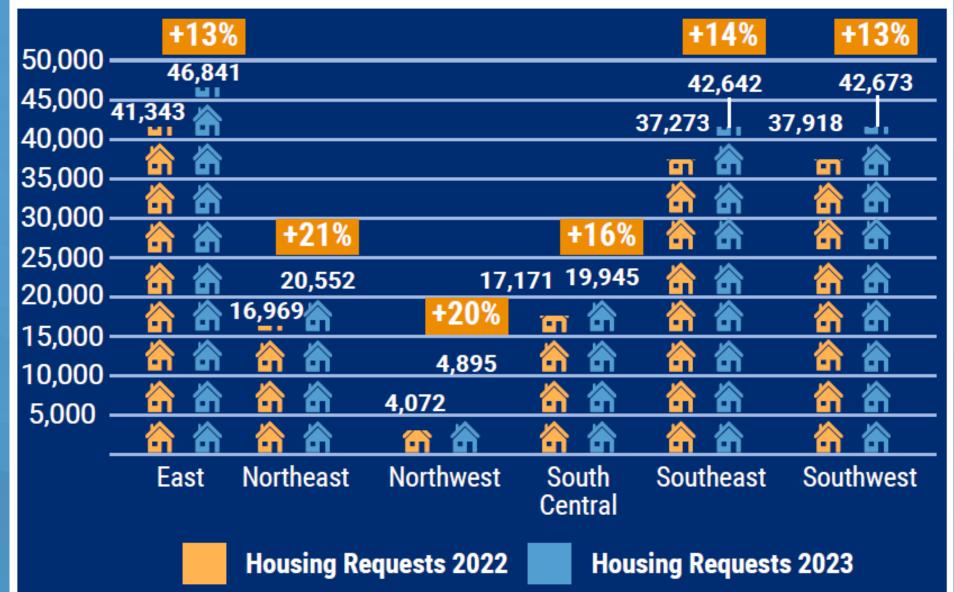

#### Get Connected, Get Help. **PA 211 Budget Request** +1.2 million Calls, Texts, and Clicks in 2023 Top Requested Needs (Call & Text) Pennsylvania • • • **Employment**/ Clothing/ Total **Calls & Texts** Housing Utilities Household Income Food 77,634 27,927 2023 1**87,2**37 22,647 13,074 384,623 2022 160.926 27,862 **54,352** 18.**0**00 12,302 325,790

16%

**43**%

### Housing Requests by PA 211 Region 2022 v. 2023 (Calls & Texts)