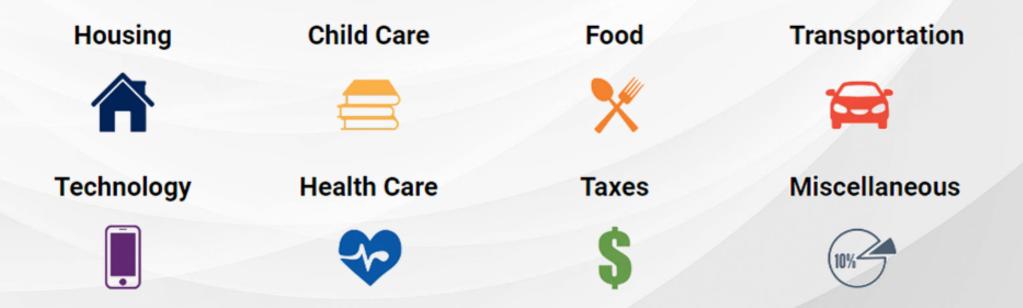

Same across US, except Alaska and Hawaii

12% of households earn below FPL

### ASSET, LIMITED, INCOME-CONSTRAINED, EMPLOYED (ALICE)

- Captures households above the federal poverty level yet struggle to afford basic expenses.
- Who are people living in ALICE?
  - Households living paycheck to paycheck.
  - Workers whose wages are not keeping up with the rising costs of goods and services.
  - Spans all races, ages, ethnicities and abilities, but disproportionately affects Black, Indigenous People of Color (BIPOC) households.