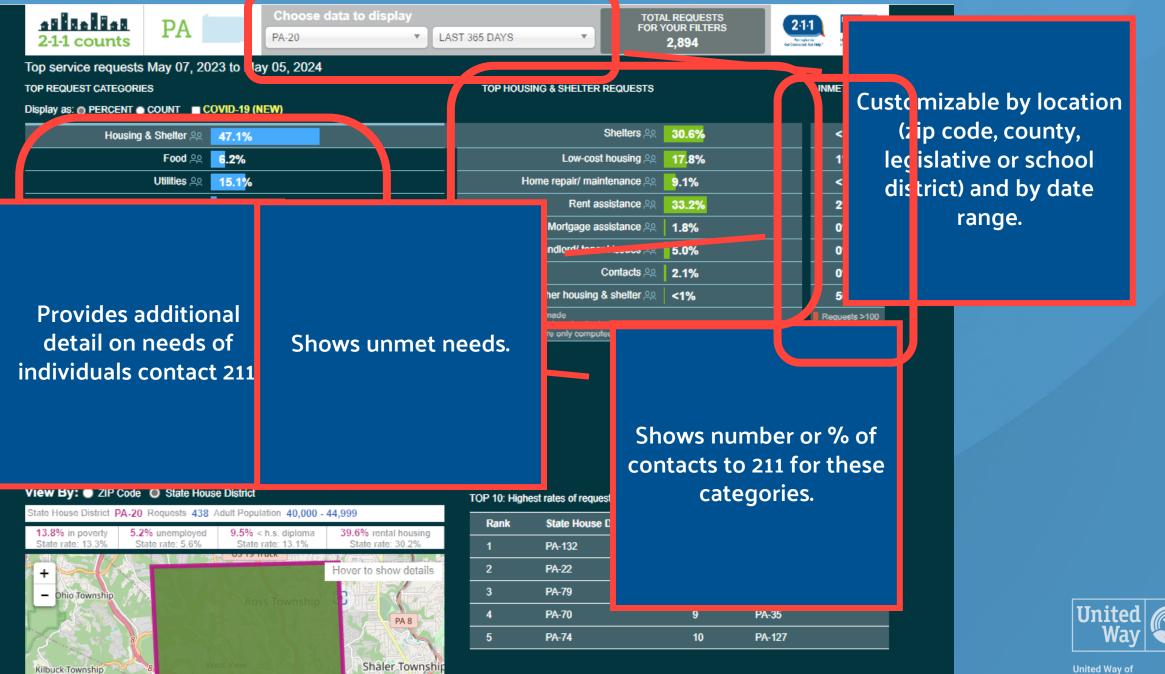

## PA.211COUNTS.ORG

- Legislative District 20
- May 7, 2023 May 5, 2024
- 47.1% of contacts for housing and shelter.
  - 33.2% rent assistance.
  - 30.6% for shelters.
  - 17.8% low-cost housing.

| 2-1-1 counts            | PA 🛑              | PA-20               | T 365 DAYS                                                | FOR Y            | LREQUESTS<br>OUR FILTERS<br><b>2,894</b> | 2.1.1<br>Property<br>Generative | United<br>Way              |
|-------------------------|-------------------|---------------------|-----------------------------------------------------------|------------------|------------------------------------------|---------------------------------|----------------------------|
| Top service requests    | May 07, 2023      | 3 to May 05, 2024   |                                                           |                  |                                          |                                 |                            |
| TOP REQUEST CATEGORIE   | s                 |                     | TOP HOUSING & SHELTER I                                   | REQUESTS         |                                          | U                               | IMET 🕄                     |
| Display as: O PERCENT O |                   | /ID-19 (NEW)        |                                                           |                  |                                          |                                 |                            |
| Housing                 | & Shelter 🙊 🔽     | 47.1%               |                                                           | Shelters 🕰       | 30.6%                                    |                                 | <1%                        |
|                         | Food 🕰  G         | .2%                 | Low-cost                                                  | housing 🙉        | 17.8%                                    |                                 | 1%                         |
|                         | Utilities 유요 🚺    | <mark>15.1</mark> % | <br>Home repair/ main                                     | itenance 🕰       | 9.1%                                     |                                 | <1%                        |
| Healthcare & C          | :OVID-19 으오 📘 2   | 2.8%                | <br>Rent as                                               | sistance 🕰       | 33.2%                                    |                                 | 2%                         |
| Mental Health & A       | ddictions 🕾 📘 2   | 2.1%                | <br>Mortgage as                                           | sistance 🕰       | 1.8%                                     |                                 | 0%                         |
| Employment &            | & Income ନନ୍ତ 🗾 🛛 |                     | <br>Landlord/ tenar                                       | nt issues 🕰      | 5.0%                                     |                                 | 0%                         |
| Clothing & H            | ousehold 🕰 🧾      | 5.4%                | (                                                         | Contacts 🕰       | 2.1%                                     |                                 | 0%                         |
| Child Care & F          | Parenting 🕰 🛛 <   | <1%                 | Other housing 8                                           | & shelter 🕰      | <1%                                      |                                 | 50%                        |
| Governmen               | it & Legal 🕰 📘 3  | 3.4%                | 0 = No requests made<br>Not Available = Data not collecte |                  |                                          |                                 | Requests >100<br>AND > 50% |
| Transportation As       | ssistance 🕰 📘 2   | 2.5%                | Some requests are only compute                            | ed at the catego | y level                                  |                                 |                            |
| E                       | Education 🙉 🛛 <   | <1%                 |                                                           |                  |                                          |                                 |                            |
|                         | Disaster 🕰 🖌 <    | <1%                 |                                                           |                  |                                          |                                 |                            |
|                         | Other 🕰  🌀        | .2%                 |                                                           |                  |                                          |                                 |                            |
| Total for top           | requests 🕰 🗾      | 100%                |                                                           |                  |                                          |                                 |                            |

#### Requests by State House District Housing & Shelter | PA-20

View By: O ZIP Code O State House District

#### TOP 10: Highest rates of requests for Housing & Shelter by State House District

| Rank | State House District | Rank | State House District |
|------|----------------------|------|----------------------|
| 1    | PA-132               | 6    | PA-43                |
| 2    | PA-22                | 7    | PA-95                |
| 3    | PA-79                | 8    | PA-136               |
| 4    | PA-70                | 9    | PA-35                |
| 5    | PA-74                | 10   | PA-127               |